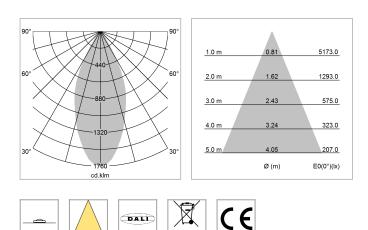

## LIGHT TECHNOLOGY

| LED                  | СОВ      |
|----------------------|----------|
| Light colour         | 830      |
| Luminous flux        | 2940 lm  |
| System power         | 23 W     |
| Luminaire Efficiency | 128 lm/W |
| Reflector            | Flood    |
| Beam angle           | 44°      |
| Ŭ                    |          |