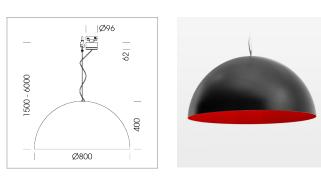

# Pendiro QT

Article number: 6421000409

#### LUMINAIRE

Protection rating . class Luminaire colour IP 20 . I black

### OPTIONEEL

Decorative suspended luminaire with integrated LED lighting head, black, incl. translucent acrylic cylinder for homogeneous illumination of the inner surface, rated lamp lifetime of the LED L80/B10 > 50000 h, colour rendering index CRI 80, chromaticity tolerance 2 SDCM (initial), reflector 99,99% high-purity aluminium in MIRO-Silver®, rotation- symmetrical reflector with circular light distribution pattern, segmented and faceted, glas cover, shade made of painted aluminium, black / traffic red, 28 ventilation openings (diameter 5mm) conzentric circular arrangement, power feed cable and canopy in black, steel cable hanging set, multiadapter, 3m cable, including driver