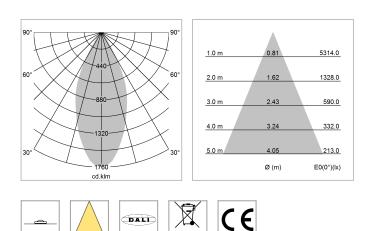

## LIGHT TECHNOLOGY

| LED                  | COB      |
|----------------------|----------|
| Light colour         | 835      |
| Luminous flux        | 3020 lm  |
| System power         | 23 W     |
| Luminaire Efficiency | 131 lm/W |
| Reflector            | Flood    |
| Beam angle           | 44°      |
|                      |          |