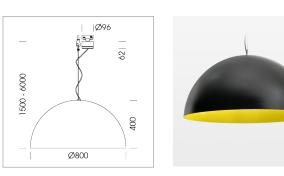

#### LUMINAIRE

Protection rating . class Luminaire colour IP 20 . I black

### **OPTIONAL**

Decorative suspended luminaire with integrated LED lighting head, black, incl. translucent acrylic cylinder for homogeneous illumination of the inner surface, rated lamp lifetime of the LED L80/B10 > 50000 h, colour rendering index CRI 80, chromaticity tolerance 2 SDCM (initial), reflector 99,99% high-purity aluminium in MIRO-Silver®, rotation- symmetrical reflector with circular light distribution pattern, segmented and faceted, glas cover, shade made of painted aluminium, black / traffic yellow, 28 ventilation openings (diameter 5mm) conzentric circular arrangement, power feed cable and canopy in black, steel cable hanging set, multiadapter, 3m cable, including driver