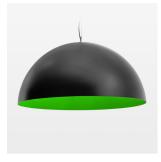

## **OPTIONAL**

Decorative suspended luminaire with integrated LED lighting head, black, incl. translucent acrylic cylinder for homogeneous illumination of the inner surface, rated lamp lifetime of the LED L80/B10 > 50000 h, colour rendering index CRI 80, chromaticity tolerance 2 SDCM (initial), reflector 99,99% high-purity aluminium in MIRO-Silver®, rotation- symmetrical reflector with circular light distribution pattern, segmented and faceted, glas cover, shade made of painted aluminium, black / yellow-green, 28 ventilation openings (diameter 5mm) conzentric circular arrangement, power feed cable and canopy in black, steel cable hanging set, multiadapter, 3m cable, including driver