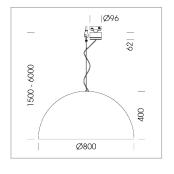

## **OPTIONAL**

Decorative suspended luminaire with integrated LED lighting head, black, incl. translucent acrylic cylinder for homogeneous illumination of the inner surface, rated lamp lifetime of the LED L80/B10 > 50000 h, colour rendering index CRI 80, chromaticity tolerance 2 SDCM (initial), reflector 99,99% high-purity aluminium in MIRO-Silver®, rotation- symmetrical reflector with circular light distribution pattern, segmented and faceted, glas cover, shade made of painted aluminium, black / yellow-green, 28 ventilation openings (diameter 5mm) conzentric circular arrangement, power feed cable and canopy in black, steel cable hanging set, multiadapter, 3m cable, including driver