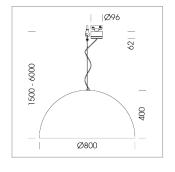

## Pendiro QT

Article number: 6421000416

## **LUMINAIRE**

Protection rating . class IP 20 . I Luminaire colour black

## **OPTIONAL**

Decorative suspended luminaire with integrated LED lighting head, black, incl. translucent acrylic cylinder for homogeneous illumination of the inner surface, rated lamp lifetime of the LED L80/B10 > 50000 h, colour rendering index CRI 90, chromaticity tolerance 2 SDCM (initial), reflector 99,99% high-purity aluminium in MIRO-Silver®, rotation-symmetrical reflector with circular light distribution pattern, segmented and faceted, glas cover, shade made of painted aluminium, black / traffic yellow, 28 ventilation openings (diameter 5mm) conzentric circular arrangement, power feed cable and canopy in black, steel cable hanging set, multiadapter, 3m cable, including driver