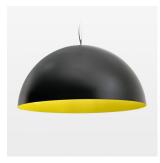

## **LUMINAIRE**

Protection rating . class IP 20 . I Luminaire colour black

## **OPTIONAL**

Decorative suspended luminaire with integrated LED lighting head, black, incl. translucent acrylic cylinder for homogeneous illumination of the inner surface, rated lamp lifetime of the LED L80/B10 > 50000 h, colour rendering index CRI 90, chromaticity tolerance 2 SDCM (initial), reflector 99,99% high-purity aluminium in MIRO-Silver®, rotation-symmetrical reflector with circular light distribution pattern, segmented and faceted, glas cover, shade made of painted aluminium, black / traffic yellow, 28 ventilation openings (diameter 5mm) conzentric circular arrangement, power feed cable and canopy in black, steel cable hanging set, multiadapter, 3m cable, including driver