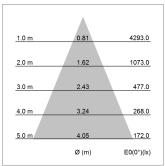

## LIGHT TECHNOLOGY

LED COB
Light colour 927
Luminous flux 2440 lm
System power 23 W
Luminaire Efficiency 106 lm/W
Reflector Flood
Beam angle 44°