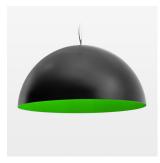

## **LUMINAIRE**

Protection rating . class IP 20 . I Luminaire colour black

## **OPTIONAL**

Decorative suspended luminaire with integrated LED lighting head, black, incl. translucent acrylic cylinder for homogeneous illumination of the inner surface, rated lamp lifetime of the LED L80/B10 > 50000 h, colour rendering index CRI 90, chromaticity tolerance 2 SDCM (initial), reflector 99,99% high-purity aluminium in MIRO-Silver®, rotation- symmetrical reflector with circular light distribution pattern, segmented and faceted, glas cover, shade made of painted aluminium, black / yellow-green, 28 ventilation openings (diameter 5mm) conzentric circular arrangement, power feed cable and canopy in black, steel cable hanging set, multiadapter, 3m cable, including driver