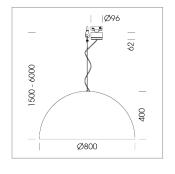

## Pendiro QT

Article number: 6421000418

## **OPTIONAL**

Decorative suspended luminaire with integrated LED lighting head, black, incl. translucent acrylic cylinder for homogeneous illumination of the inner surface, rated lamp lifetime of the LED L80/B10 > 50000 h, colour rendering index CRI 90, chromaticity tolerance 2 SDCM (initial), reflector 99,99% high-purity aluminium in MIRO-Silver®, rotation- symmetrical reflector with circular light distribution pattern, segmented and faceted, glas cover, shade made of painted aluminium, black / yellow-green, 28 ventilation openings (diameter 5mm) conzentric circular arrangement, power feed cable and canopy in black, steel cable hanging set, multiadapter, 3m cable, including driver