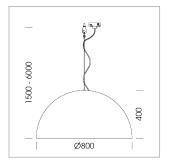

## **LUMINAIRE**

Protection rating . class IP 20 . I Luminaire colour black

Decorative suspended luminaire with hub holder E27, max 150W, shade made of painted aluminium, black / traffic yellow, metal trim ring (diameter 95mm) around hub holder, 28 ventilation openings (diameter 5mm) conzentric circular arrangement, double-isulated cabling, clampingdevice on cable ends if feed cable > 80 mm, power feed cable and canopy black, steel cable hanging set, multiadapter, 6m cable