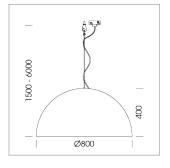

## **LUMINAIRE**

Protection rating . class IP 20 . I Luminaire colour black

Decorative suspended luminaire with hub holder E27, max 150W, shade made of painted aluminium, black / traffic blue, metal trim ring (diameter 95mm) around hub holder, 28 ventilation openings (diameter 5mm) conzentric circular arrangement, double-isulated cabling, clampingdevice on cable ends if feed cable > 80 mm, power feed cable and canopy black, steel cable hanging set, multiadapter, 6m cable