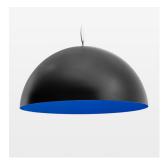

## Pendiro QT

Article number: 6421000502

## **LUMINAIRE**

Protection rating . class IP 20 . I Luminaire colour black

Decorative suspended luminaire with hub holder E27, max 150W, shade made of painted aluminium, black / traffic blue, metal trim ring (diameter 95mm) around hub holder, 28 ventilation openings (diameter 5mm) conzentric circular arrangement, double-isulated cabling, clampingdevice on cable ends if feed cable > 80 mm, power feed cable and canopy black, steel cable hanging set, multiadapter, 6m cable