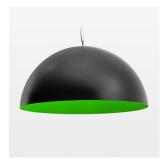

## **LUMINAIRE**

Protection rating . class IP 20 . I Luminaire colour black

Decorative suspended luminaire with hub holder E27, max 150W, shade made of painted aluminium, black / yellow-green, metal trim ring (diameter 95mm) around hub holder, 28 ventilation openings (diameter 5mm) conzentric circular arrangement, double-isulated cabling, clampingdevice on cable ends if feed cable > 80 mm, power feed cable and canopy black, steel cable hanging set, multiadapter, 6m cable