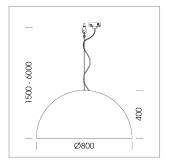

## **LUMINAIRE**

Protection rating . class IP 20 . I Luminaire colour black

Decorative suspended luminaire with hub holder E27, max 150W, shade made of painted aluminium, black / yellow-green, metal trim ring (diameter 95mm) around hub holder, 28 ventilation openings (diameter 5mm) conzentric circular arrangement, double-isulated cabling, clampingdevice on cable ends if feed cable > 80 mm, power feed cable and canopy black, steel cable hanging set, multiadapter, 6m cable