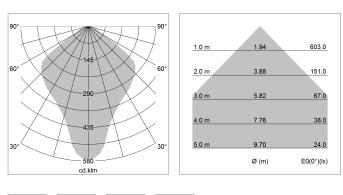

## LIGHT TECHNOLOGY

| LED                  | E27           |  |
|----------------------|---------------|--|
| Light colour         | 828           |  |
| Luminous flux        | 1055 lm       |  |
| System power         | 13 W          |  |
| Luminaire Efficiency | 81 lm/W       |  |
| Reflector            | freistrahlend |  |
| Beam angle           | 80°           |  |
|                      |               |  |

All light-measurements are based on the application with 13 watt LED lamp (Art. No.: 64110MM21113)

Note: All data are typical values. System features may change with product improvements due to technical advances. Errors excepted.