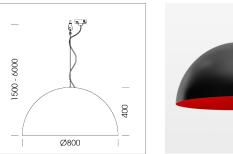

## LUMINAIRE

Protection rating . class Luminaire colour

IP 20.I black

of painted aluminium, black / traffic red, metal trim ring (diameter 95mm) around hub holder, 28 ventilation openings (diameter 5mm) conzentric circular arrangement, double-isulated cabling, clampingdevice on cable ends if feed cable > 80 mm, power feed cable and canopy black, steel cable hanging set, multiadapter, 6m cable