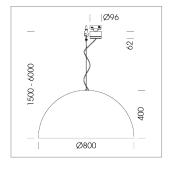

## Pendiro QT

Article number: 6421000506

## **OPTIONEEL**

Decorative suspended luminaire with integrated LED lighting head, black, incl. translucent acrylic cylinder for homogeneous illumination of the inner surface, rated lamp lifetime of the LED L80/B10 > 50000 h, colour rendering index CRI 80, chromaticity tolerance 2 SDCM (initial), reflector 99,99% high-purity aluminium in MIRO-Silver®, rotation-symmetrical reflector with circular light distribution pattern, segmented and faceted, glas cover, shade made of painted aluminium, black / traffic yellow, 28 ventilation openings (diameter 5mm) conzentric circular arrangement, power feed cable and canopy in black, steel cable hanging set, multiadapter, 6m cable, including driver