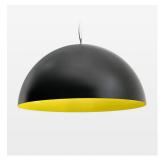

## **LUMINAIRE**

Protection rating . class IP 20 . I Luminaire colour black

## **OPTIONEEL**

Decorative suspended luminaire with integrated LED lighting head, black, incl. translucent acrylic cylinder for homogeneous illumination of the inner surface, rated lamp lifetime of the LED L80/B10 > 50000 h, colour rendering index CRI 80, chromaticity tolerance 2 SDCM (initial), reflector 99,99% high-purity aluminium in MIRO-Silver®, rotation-symmetrical reflector with circular light distribution pattern, segmented and faceted, glas cover, shade made of painted aluminium, black / traffic yellow, 28 ventilation openings (diameter 5mm) conzentric circular arrangement, power feed cable and canopy in black, steel cable hanging set, multiadapter, 6m cable, including driver