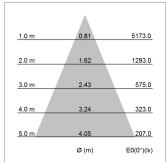

## LIGHT TECHNOLOGY

LED COB
Light colour 830
Luminous flux 2940 lm
System power 23 W
Luminaire Efficiency 128 lm/W
Reflector Flood
Beam angle 44°