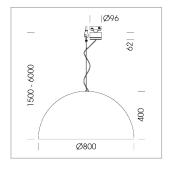

## **OPTIONEEL**

Decorative suspended luminaire with integrated LED lighting head, black, incl. translucent acrylic cylinder for homogeneous illumination of the inner surface, rated lamp lifetime of the LED L80/B10 > 50000 h, colour rendering index CRI 80, chromaticity tolerance 2 SDCM (initial), reflector 99,99% high-purity aluminium in MIRO-Silver®, rotation- symmetrical reflector with circular light distribution pattern, segmented and faceted, glas cover, shade made of painted aluminium, black / traffic red, 28 ventilation openings (diameter 5mm) conzentric circular arrangement, power feed cable and canopy in black, steel cable hanging set, multiadapter, 6m cable, including driver