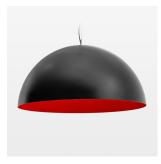

## **LUMINAIRE**

Protection rating . class IP 20 . I Luminaire colour black

## **OPTIONEEL**

Decorative suspended luminaire with integrated LED lighting head, black, incl. translucent acrylic cylinder for homogeneous illumination of the inner surface, rated lamp lifetime of the LED L80/B10 > 50000 h, colour rendering index CRI 80, chromaticity tolerance 2 SDCM (initial), reflector 99,99% high-purity aluminium in MIRO-Silver®, rotation- symmetrical reflector with circular light distribution pattern, segmented and faceted, glas cover, shade made of painted aluminium, black / traffic red, 28 ventilation openings (diameter 5mm) conzentric circular arrangement, power feed cable and canopy in black, steel cable hanging set, multiadapter, 6m cable, including driver