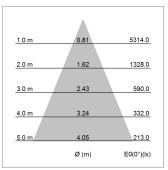

## LIGHT TECHNOLOGY

LED COB
Light colour 835
Luminous flux 3020 lm
System power 23 W
Luminaire Efficiency 131 lm/W
Reflector Flood
Beam angle 44°

Protection rating . class IP 20 . I Luminaire colour black