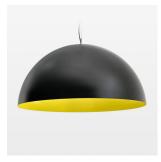

## **LUMINAIRE**

Protection rating . class IP 20 . I Luminaire colour black

## **OPTIONAL**

Decorative suspended luminaire with integrated LED lighting head, black, incl. translucent acrylic cylinder for homogeneous illumination of the inner surface, rated lamp lifetime of the LED L80/B10 > 50000 h, colour rendering index CRI 90, chromaticity tolerance 2 SDCM (initial), reflector 99,99% high-purity aluminium in MIRO-Silver®, rotation-symmetrical reflector with circular light distribution pattern, segmented and faceted, glas cover, shade made of painted aluminium, black / traffic yellow, 28 ventilation openings (diameter 5mm) conzentric circular arrangement, power feed cable and canopy in black, steel cable hanging set, multiadapter, 6m cable, including driver