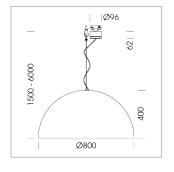

## Pendiro QT

Article number: 6421000516

## **OPTIONAL**

Decorative suspended luminaire with integrated LED lighting head, black, incl. translucent acrylic cylinder for homogeneous illumination of the inner surface, rated lamp lifetime of the LED L80/B10 > 50000 h, colour rendering index CRI 90, chromaticity tolerance 2 SDCM (initial), reflector 99,99% high-purity aluminium in MIRO-Silver®, rotation-symmetrical reflector with circular light distribution pattern, segmented and faceted, glas cover, shade made of painted aluminium, black / traffic yellow, 28 ventilation openings (diameter 5mm) conzentric circular arrangement, power feed cable and canopy in black, steel cable hanging set, multiadapter, 6m cable, including driver