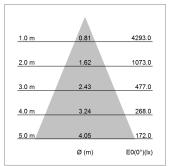

## LIGHT TECHNOLOGY

LED COB
Light colour 927
Luminous flux 2440 lm
System power 23 W
Luminaire Efficiency 106 lm/W
Reflector Flood
Beam angle 44°