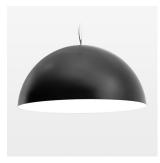

## **LUMINAIRE**

Protection rating . class IP 20 . I Luminaire colour black

## **OPTIONAL**

Decorative suspended luminaire with integrated LED lighting head, black, incl. translucent acrylic cylinder for homogeneous illumination of the inner surface, rated lamp lifetime of the LED L80/B10 > 50000 h, colour rendering index CRI 90, chromaticity tolerance 2 SDCM (initial), reflector 99,99% high-purity aluminium in MIRO-Silver®, rotation- symmetrical reflector with circular light distribution pattern, segmented and faceted, glas cover, shade made of painted aluminium, black / pure white, 28 ventilation openings (diameter 5mm) conzentric circular arrangement, power feed cable and canopy in black, steel cable hanging set, multiadapter, 6m cable, including driver