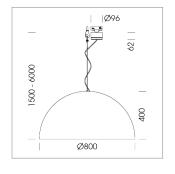

## Pendiro QT

Article number: 6421000520

## **LUMINAIRE**

Protection rating . class IP 20 . I Luminaire colour black

## **OPTIONAL**

Decorative suspended luminaire with integrated LED lighting head, black, incl. translucent acrylic cylinder for homogeneous illumination of the inner surface, rated lamp lifetime of the LED L80/B10 > 50000 h, colour rendering index CRI 90, chromaticity tolerance 2 SDCM (initial), reflector 99,99% high-purity aluminium in MIRO-Silver®, rotation- symmetrical reflector with circular light distribution pattern, segmented and faceted, glas cover, shade made of painted aluminium, black / pure white, 28 ventilation openings (diameter 5mm) conzentric circular arrangement, power feed cable and canopy in black, steel cable hanging set, multiadapter, 6m cable, including driver