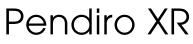

## LUMINAIRE

Weight Protection rating . class Luminaire colour 1.1 kg IP 20 . I stratoblack

COB

927 1040 lm

15 W 69 lm/W

NarrowSpot 10°

## **OPTIONEEL**

RAL-colours, NCS-colours (powder coating or wet spraying) on inquiry, surface alloys on inquiry (only luminaire head and holding arm, honeycomb louver

Suspended luminaire with LED, rated life of the LED L80/B10 > 50000 h, colour rendering index CRI > 90, chromaticity tolerance 3 SDCM (initial), rotation-symmetrical reflector with circular light distribution pattern, reflector pure aluminium 99,99% in MIRO-Silver®,segmented and faceted, 3D lens silicon to reduce the proportion of scattered light, luminaire head die-cast aluminium, powder-coated, stratoblack