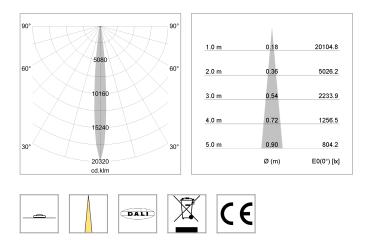

## LIGHT TECHNOLOGY

LED Light colour Luminous flux System power Luminaire Efficiency Reflector Beam angle COB BeColor 990 lm 15 W 66 lm/W NarrowSpot 10°