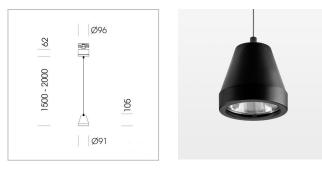

### LUMINAIRE

Weight Protection rating . class Luminaire colour 1.1 kg IP 20 . I stratoblack

### OPTIONEEL

RAL-colours, NCS-colours (powder coating or wet spraying) on inquiry, surface alloys on inquiry (only luminaire head and holding arm, honeycomb louver

Suspended luminaire with LED, rated life of the LED L80/B10 > 50000 h, colour rendering index CRI > 95, chromaticity tolerance 2 SDCM (initial), rotation-symmetrical reflector with circular light distribution pattern, reflector pure aluminium 99,99% in MIRO-Silver®,segmented and faceted, 3D lens silicon to reduce the proportion of scattered light, luminaire head die-cast aluminium, powder-coated, stratoblack