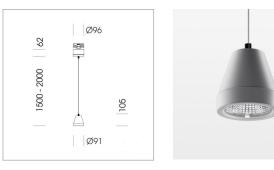

## LIGHT TECHNOLOGY

| LED                  |
|----------------------|
| Light colour         |
| Luminous flux        |
| System power         |
| Luminaire Efficiency |
| Reflector            |
| Beam angle           |

## LUMINAIRE

Weight Protection rating . class Luminaire colour 1.1 kg IP 20 . I stratosilver

COB

835 1380 lm

15 W 92 lm/W

NarrowSpot 10°

## **OPTIONEEL**

RAL-colours, NCS-colours (powder coating or wet spraying) on inquiry, surface alloys on inquiry (only luminaire head and holding arm, honeycomb louver

Suspended luminaire with LED, rated life of the LED L80/B10 > 50000 h, colour rendering index CRI > 80, chromaticity tolerance 3 SDCM (initial), rotation-symmetrical reflector with circular light distribution pattern, reflector pure aluminium 99,99% in MIRO-Silver®,segmented and faceted, 3D lens silicon to reduce the proportion of scattered light, luminaire head die-cast aluminium, powder-coated, stratosilver