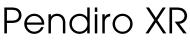

## BÅRC Retail Lighting

Article number: 80720008

## LUMINAIRE

Weight Protection rating . class Luminaire colour 1.1 kg IP 20 . I stratosilver

COB

835 1380 lm

15 W 92 lm/W

NarrowSpot 10°

## **OPTIONEEL**

RAL-colours, NCS-colours (powder coating or wet spraying) on inquiry, surface alloys on inquiry (only luminaire head and holding arm, honeycomb louver

Suspended luminaire with LED, rated life of the LED L80/B10 > 50000 h, colour rendering index CRI > 80, chromaticity tolerance 3 SDCM (initial), rotation-symmetrical reflector with circular light distribution pattern, reflector pure aluminium 99,99% in MIRO-Silver®,segmented and faceted, 3D lens silicon to reduce the proportion of scattered light, luminaire head die-cast aluminium, powder-coated, stratosilver