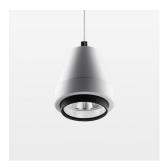

## Pendiro XR

Article number: 80730027

## **OPTIONAL**

RAL-colours, NCS-colours (powder coating or wet spraying) on inquiry, surface alloys on inquiry (only luminaire head and holding arm, honeycomb louver

Suspended luminaire with LED, rated life of the LED L80/B10 > 50000 h, colour rendering index CRI > 80, chromaticity tolerance 2 SDCM (initial), reflector with circular light distribution pattern, reflector pure aluminium 99,99% in MIRO-Silver®, segmented and faceted, 3D lens silicon to reduce the proportion of scattered light, luminaire head die-cast aluminium, powder-coated, stratowhite