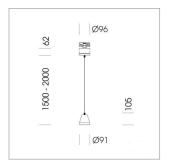

## **LUMINAIRE**

Weight 1.1 kg
Protection rating . class IP 20 . I
Luminaire colour stratowhite

## **OPTIONAL**

RAL-colours, NCS-colours (powder coating or wet spraying) on inquiry, surface alloys on inquiry (only luminaire head and holding arm, honeycomb louver

Suspended luminaire with LED, rated life of the LED L80/B10 > 50000 h, colour rendering index CRI > 80, chromaticity tolerance 2 SDCM (initial), reflector with circular light distribution pattern, reflector pure aluminium 99,99% in MIRO-Silver®, segmented and faceted, 3D lens silicon to reduce the proportion of scattered light, luminaire head die-cast aluminium, powder-coated, stratowhite