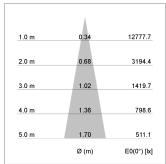

## LIGHT TECHNOLOGY

LED COB
Light colour 840
Luminous flux 2100 lm
System power 15 W
Luminaire Efficiency 140 lm/W
Reflector Spot
Beam angle 20°