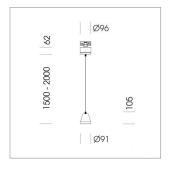

## Pendiro XR

Article number: 80730030

## **LUMINAIRE**

Weight 1.1 kg
Protection rating . class IP 20 . I
Luminaire colour stratowhite