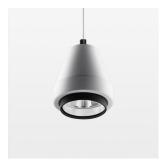

## Pendiro XR

Article number: 80730030

## **OPTIONAL**

RAL-colours, NCS-colours (powder coating or wet spraying) on inquiry, surface alloys on inquiry (only luminaire head and holding arm, honeycomb louver

Suspended luminaire with LED, rated life of the LED L80/B10 > 50000 h, colour rendering index CRI > 96, chromaticity tolerance 3 SDCM (initial), reflector with circular light distribution pattern, reflector pure aluminium 99,99% in MIRO-Silver®, segmented and faceted, 3D lens silicon to reduce the proportion of scattered light, luminaire head die-cast aluminium, powder-coated, stratowhite