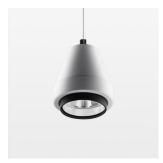

## Pendiro XR

Article number: 80730034

## **LUMINAIRE**

Weight 1.1 kg
Protection rating . class IP 20 . I
Luminaire colour stratowhite

## **OPTIONAL**

RAL-colours, NCS-colours (powder coating or wet spraying) on inquiry, surface alloys on inquiry (only luminaire head and holding arm, honeycomb louver

Suspended luminaire with LED, rated life of the LED L80/B10 > 50000 h, colour rendering index CRI > 90, chromaticity tolerance 2 SDCM (initial), reflector with circular light distribution pattern, reflector pure aluminium 99,99% in MIRO-Silver®, segmented and faceted, 3D lens silicon to reduce the proportion of scattered light, luminaire head die-cast aluminium, powder-coated, stratowhite