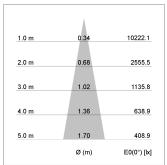

## LIGHT TECHNOLOGY

LED COB
Light colour PearlWhite
Luminous flux 1680 lm
System power 15 W
Luminaire Efficiency 112 lm/W
Reflector Spot
Beam angle 20°