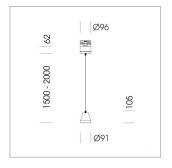

## **LUMINAIRE**

Weight 1.1 kg
Protection rating . class IP 20 . I
Luminaire colour stratowhite

## **OPTIONAL**

RAL-colours, NCS-colours (powder coating or wet spraying) on inquiry, surface alloys on inquiry (only luminaire head and holding arm, honeycomb louver

Suspended luminaire with LED, rated life of the LED L80/B10 > 50000 h, colour rendering index CRI > 90, chromaticity tolerance 2 SDCM (initial), reflector with circular light distribution pattern, reflector pure aluminium 99,99% in MIRO-Silver®, segmented and faceted, 3D lens silicon to reduce the proportion of scattered light, luminaire head die-cast aluminium, powder-coated, stratowhite