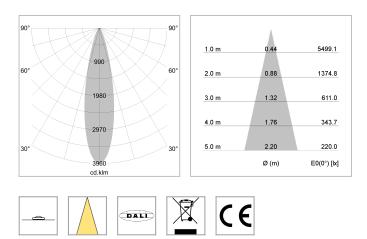

## LIGHT TECHNOLOGY

| LED                  |
|----------------------|
| Light colour         |
| Luminous flux        |
| System power         |
| Luminaire Efficiency |
| Reflector            |
| Beam angle           |

### LUMINAIRE

Weight Protection rating . class Luminaire colour 1.1 kg IP 20 . I stratowhite

COB

15 W 93 lm/W

Medium 25°

BeCool 1390 lm

### OPTIONAL

RAL-colours, NCS-colours (powder coating or wet spraying) on inquiry, surface alloys on inquiry (only luminaire head and holding arm, honeycomb louver

Suspended luminaire with LED, rated life of the LED L80/B10 > 50000 h, colour rendering index CRI > 96, chromaticity tolerance 3 SDCM (initial), reflector with circular light distribution pattern, reflector pure aluminium 99,99% in MIRO-Silver®,segmented and faceted, 3D lens silicon to reduce the proportion of scattered light, luminaire head die-cast aluminium, powdercoated, stratowhite