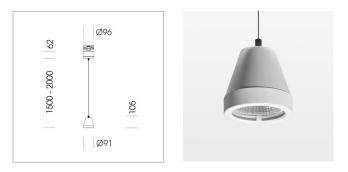

# Pendiro XR

Article number: 80740030

### LUMINAIRE

Weight Protection rating . class Luminaire colour 1.1 kg IP 20 . I stratowhite

COB

15 W 93 lm/W

Medium 25°

BeCool 1390 lm