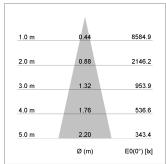

## LIGHT TECHNOLOGY

| LED                  | COB     |
|----------------------|---------|
| Light colour         | 927     |
| Luminous flux        | 2170 lm |
| System power         | 23 W    |
| Luminaire Efficiency | 94 lm/W |
| Reflector            | Medium  |
| Beam angle           | 25°     |