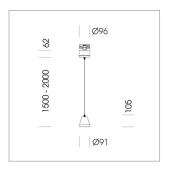

## Pendiro XR

Article number: 80740040

## **LUMINAIRE**

| Weight                    | 1.1 kg      |
|---------------------------|-------------|
| Protection rating . class | IP 20.I     |
| Luminaire colour          | stratoblack |