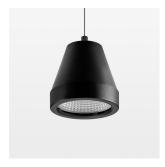

## Pendiro XR

Article number: 80740040

## **OPTIONAL**

RAL-colours, NCS-colours (powder coating or wet spraying) on inquiry, surface alloys on inquiry (only luminaire head and holding arm, honeycomb louver

Suspended luminaire with LED, rated life of the LED L80/B10 > 50000 h, colour rendering index CRI > 90, chromaticity tolerance 2 SDCM (initial), reflector with circular light distribution pattern, reflector pure aluminium 99,99% in MIRO-Silver®, segmented and faceted, 3D lens silicon to reduce the proportion of scattered light, luminaire head die-cast aluminium, powder-coated, stratoblack