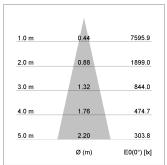

## LIGHT TECHNOLOGY

LED COB
Light colour BeColor
Luminous flux 1920 lm
System power 23 W
Luminaire Efficiency 83 lm/W
Reflector Medium
Beam angle 25°

Weight 1.1 kg
Protection rating . class IP 20 . I
Luminaire colour stratoblack