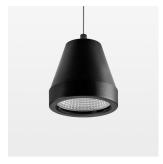

## Pendiro XR

Article number: 80740041

## LIGHT TECHNOLOGY

LED COB
Light colour BeColor
Luminous flux 1920 lm
System power 23 W
Luminaire Efficiency 83 lm/W
Reflector Medium
Beam angle 25°

Weight 1.1 kg
Protection rating . class IP 20 . I
Luminaire colour stratoblack

## **OPTIONAL**

RAL-colours, NCS-colours (powder coating or wet spraying) on inquiry, surface alloys on inquiry (only luminaire head and holding arm, honeycomb louver

Suspended luminaire with LED, rated life of the LED L80/B10 > 50000 h, chromaticity tolerance 2 SDCM (initial), reflector with circular light distribution pattern, reflector pure aluminium 99,99% in MIRO-Silver®, segmented and faceted, 3D lens silicon to reduce the proportion of scattered light, luminaire head die-cast aluminium, powder-coated, stratoblack