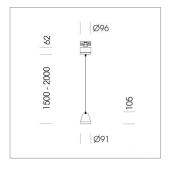

## Pendiro XR

Article number: 80740041

## LIGHT TECHNOLOGY

LED COB
Light colour BeColor
Luminous flux 1920 lm
System power 23 W
Luminaire Efficiency 83 lm/W
Reflector Medium
Beam angle 25°

Weight 1.1 kg
Protection rating . class IP 20 . I
Luminaire colour stratoblack

## **OPTIONAL**

RAL-colours, NCS-colours (powder coating or wet spraying) on inquiry, surface alloys on inquiry (only luminaire head and holding arm, honeycomb louver

Suspended luminaire with LED, rated life of the LED L80/B10 > 50000 h, chromaticity tolerance 2 SDCM (initial), reflector with circular light distribution pattern, reflector pure aluminium 99,99% in MIRO-Silver®, segmented and faceted, 3D lens silicon to reduce the proportion of scattered light, luminaire head die-cast aluminium, powder-coated, stratoblack