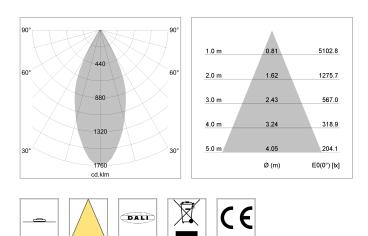

## LIGHT TECHNOLOGY

LED Light colour Luminous flux System power Luminaire Efficiency Reflector Beam angle COB 830 2900 lm 23 W 126 lm/W Flood 44°