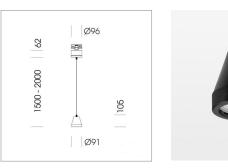

### LUMINAIRE

Weight Protection rating . class Luminaire colour 1.1 kg IP 20 . I stratoblack

### OPTIONEEL

RAL-colours, NCS-colours (powder coating or wet spraying) on inquiry, surface alloys on inquiry (only luminaire head and holding arm

Suspended luminaire with LED, rated life of the LED L80/B10 > 50000 h, colour rendering index CRI > 80, chromaticity tolerance 2 SDCM (initial), reflector with circular light distribution pattern, reflector pure aluminium 99,99% in MIRO-Silver®,segmented and faceted, luminaire head die-cast aluminium, powder-coated, stratoblack