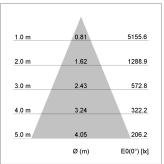

## LIGHT TECHNOLOGY

LED COB
Light colour 835
Luminous flux 2930 lm
System power 23 W
Luminaire Efficiency 127 lm/W
Reflector Flood
Beam angle 44°