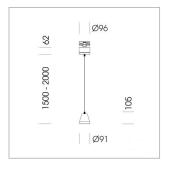

## **LUMINAIRE**

Weight 1.1 kg
Protection rating . class IP 20 . I
Luminaire colour stratoblack

## **OPCJA**

RAL-colours, NCS-colours (powder coating or wet spraying) on inquiry, surface alloys on inquiry (only luminaire head and holding arm

Suspended luminaire with LED, rated life of the LED L80/B10 > 50000 h, colour rendering index CRI > 80, chromaticity tolerance 2 SDCM (initial), reflector with circular light distribution pattern, reflector pure aluminium 99,99% in MIRO-Silver®, segmented and faceted, luminaire head die-cast aluminium, powder-coated, stratoblack