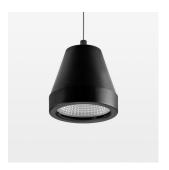

## **LUMINAIRE**

Weight 1.1 kg
Protection rating . class IP 20 . I
Luminaire colour stratoblack

## **OPCJA**

RAL-colours, NCS-colours (powder coating or wet spraying) on inquiry, surface alloys on inquiry (only luminaire head and holding arm

Suspended luminaire with LED, rated life of the LED L80/B10 > 50000 h, colour rendering index CRI > 80, chromaticity tolerance 2 SDCM (initial), reflector with circular light distribution pattern, reflector pure aluminium 99,99% in MIRO-Silver®, segmented and faceted, luminaire head die-cast aluminium, powder-coated, stratoblack