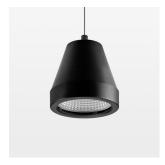

## **LUMINAIRE**

Weight 1.1 kg
Protection rating . class IP 20 . I
Luminaire colour stratoblack

## **OPTIONAL**

RAL-colours, NCS-colours (powder coating or wet spraying) on inquiry, surface alloys on inquiry (only luminaire head and holding arm

Suspended luminaire with LED, rated life of the LED L80/B10 > 50000 h, colour rendering index CRI > 90, chromaticity tolerance 2 SDCM (initial), reflector with circular light distribution pattern, reflector pure aluminium 99,99% in MIRO-Silver®, segmented and faceted, luminaire head die-cast aluminium, powder-coated, stratoblack