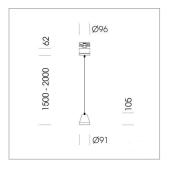

## **LUMINAIRE**

Weight 1.1 kg
Protection rating . class IP 20 . I
Luminaire colour stratoblack