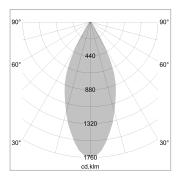

## LIGHT TECHNOLOGY

LED COB
Light colour 927
Luminous flux 2250 lm
System power 23 W
Luminaire Efficiency 98 lm/W
Reflector Flood
Beam angle 44°