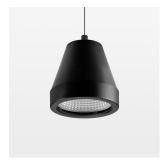

## **LUMINAIRE**

Weight 1.1 kg
Protection rating . class IP 20 . I
Luminaire colour stratoblack

## **OPTIONAL**

RAL-colours, NCS-colours (powder coating or wet spraying) on inquiry, surface alloys on inquiry (only luminaire head and holding arm

Suspended luminaire with LED, rated life of the LED L80/B10 > 50000 h, chromaticity tolerance 2 SDCM (initial), reflector with circular light distribution pattern, reflector pure aluminium 99,99% in MIRO-Silver®, segmented and faceted, luminaire head die-cast aluminium, powdercoated, stratoblack