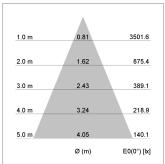

## LIGHT TECHNOLOGY

LED COB
Light colour BeColor
Luminous flux 1990 lm
System power 23 W
Luminaire Efficiency 87 lm/W
Reflector Flood
Beam angle 44°