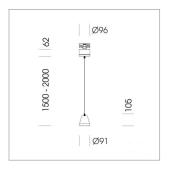

## **LUMINAIRE**

Weight 1.1 kg
Protection rating . class IP 20 . I
Luminaire colour stratoblack

## **OPTIONAL**

RAL-colours, NCS-colours (powder coating or wet spraying) on inquiry, surface alloys on inquiry (only luminaire head and holding arm

Suspended luminaire with LED, rated life of the LED L80/B10 > 50000 h, chromaticity tolerance 2 SDCM (initial), reflector with circular light distribution pattern, reflector pure aluminium 99,99% in MIRO-Silver®, segmented and faceted, luminaire head die-cast aluminium, powdercoated, stratoblack