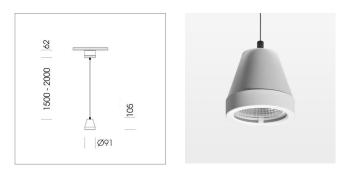

# Pendiro XR

Article number: 80780027

### LUMINAIRE

Weight Protection rating . class Luminaire colour 1.0 kg IP 20 . I stratowhite

COB

840 2080 lm

15 W 139 lm/W

Medium 25°

### OPCJA

RAL-colours, NCS-colours (powder coating or wet spraying) on inquiry, surface alloys on inquiry (only luminaire head and holding arm, honeycomb louver

Suspended luminaire with LED, rated life of the LED L80/B10 > 50000 h, colour rendering index CRI > 80, chromaticity tolerance 2 SDCM (initial), reflector with circular light distribution pattern, reflector pure aluminium 99,99% in MIRO-Silver®,segmented and faceted, 3D lens silicon to reduce the proportion of scattered light, luminaire head die-cast aluminium, powdercoated, stratowhite