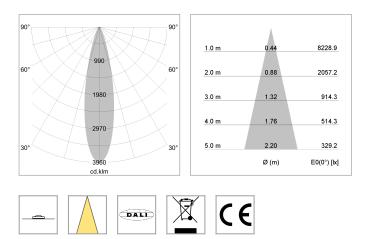

## LIGHT TECHNOLOGY

| LED                  |
|----------------------|
| Light colour         |
| Luminous flux        |
| System power         |
| Luminaire Efficiency |
| Reflector            |
| Beam angle           |

### LUMINAIRE

Weight Protection rating . class Luminaire colour 1.0 kg IP 20 . I stratowhite

COB

840 2080 lm

15 W 139 lm/W

Medium 25°

### OPCJA

RAL-colours, NCS-colours (powder coating or wet spraying) on inquiry, surface alloys on inquiry (only luminaire head and holding arm, honeycomb louver

Suspended luminaire with LED, rated life of the LED L80/B10 > 50000 h, colour rendering index CRI > 80, chromaticity tolerance 2 SDCM (initial), reflector with circular light distribution pattern, reflector pure aluminium 99,99% in MIRO-Silver®,segmented and faceted, 3D lens silicon to reduce the proportion of scattered light, luminaire head die-cast aluminium, powdercoated, stratowhite