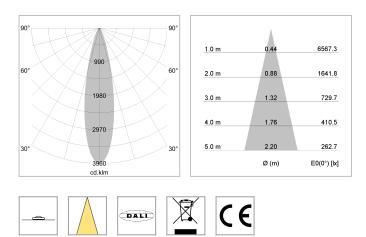

## LIGHT TECHNOLOGY

LED Light colour Luminous flux System power Luminaire Efficiency Reflector Beam angle COB PearlWhite 1660 lm 15 W 111 lm/W Medium 25°

### OPCJA

RAL-colours, NCS-colours (powder coating or wet spraying) on inquiry, surface alloys on inquiry (only luminaire head and holding arm, honeycomb louver

Suspended luminaire with LED, rated life of the LED L80/B10 > 50000 h, colour rendering index CRI > 90, chromaticity tolerance 2 SDCM (initial), reflector with circular light distribution pattern, reflector pure aluminium 99,99% in MIRO-Silver®,segmented and faceted, 3D lens silicon to reduce the proportion of scattered light, luminaire head die-cast aluminium, powdercoated, stratowhite