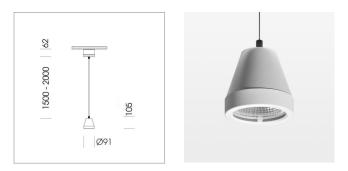

#### LUMINAIRE

Weight Protection rating . class Luminaire colour 1.0 kg IP 20 . I stratowhite

### OPCJA

RAL-colours, NCS-colours (powder coating or wet spraying) on inquiry, surface alloys on inquiry (only luminaire head and holding arm, honeycomb louver

Suspended luminaire with LED, rated life of the LED L80/B10 > 50000 h, colour rendering index CRI > 90, chromaticity tolerance 2 SDCM (initial), reflector with circular light distribution pattern, reflector pure aluminium 99,99% in MIRO-Silver®,segmented and faceted, 3D lens silicon to reduce the proportion of scattered light, luminaire head die-cast aluminium, powdercoated, stratowhite