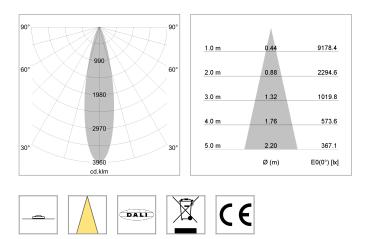

## LIGHT TECHNOLOGY

LED Light colour Luminous flux System power Luminaire Efficiency Reflector Beam angle COB PearlWhite 2320 lm 23 W 101 lm/W Medium 25°

### **OPTIONEEL**

RAL-colours, NCS-colours (powder coating or wet spraying) on inquiry, surface alloys on inquiry (only luminaire head and holding arm, honeycomb louver

Suspended luminaire with LED, rated life of the LED L80/B10 > 50000 h, colour rendering index CRI > 90, chromaticity tolerance 2 SDCM (initial), reflector with circular light distribution pattern, reflector pure aluminium 99,99% in MIRO-Silver®,segmented and faceted, 3D lens silicon to reduce the proportion of scattered light, luminaire head die-cast aluminium, powdercoated, stratoblack

Multiadapter black, inclusive driver unit: 220-240 V~ / 50-60 Hz, max. 24 luminaires per circuit (B16A fuse)

Note: All data are typical values. System features may change with product improvements due to technical advances. Errors excepted.