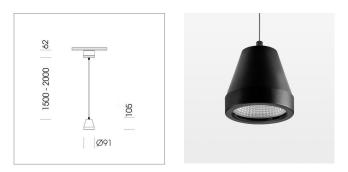

# Pendiro XR

Article number: 80780046

## LIGHT TECHNOLOGY

LED Light colour Luminous flux System power Luminaire Efficiency Reflector Beam angle COB PearlWhite 2320 lm 23 W 101 lm/W Medium 25°

### LUMINAIRE

Weight Protection rating . class Luminaire colour 1.0 kg IP 20 . I stratoblack

### **OPTIONEEL**

RAL-colours, NCS-colours (powder coating or wet spraying) on inquiry, surface alloys on inquiry (only luminaire head and holding arm, honeycomb louver

Suspended luminaire with LED, rated life of the LED L80/B10 > 50000 h, colour rendering index CRI > 90, chromaticity tolerance 2 SDCM (initial), reflector with circular light distribution pattern, reflector pure aluminium 99,99% in MIRO-Silver®,segmented and faceted, 3D lens silicon to reduce the proportion of scattered light, luminaire head die-cast aluminium, powdercoated, stratoblack