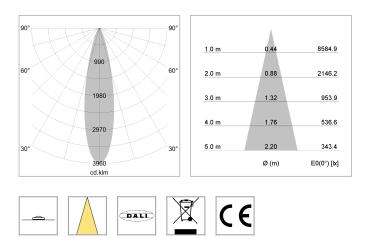

## LIGHT TECHNOLOGY

| LED                  | COB     |
|----------------------|---------|
| Light colour         | 927     |
| Luminous flux        | 2170 lm |
| System power         | 23 W    |
| Luminaire Efficiency | 94 lm/W |
| Reflector            | Medium  |
| Beam angle           | 25°     |

### OPTIONAL

RAL-colours, NCS-colours (powder coating or wet spraying) on inquiry, surface alloys on inquiry (only luminaire head and holding arm, honeycomb louver

Suspended luminaire with LED, rated life of the LED L80/B10 > 50000 h, colour rendering index CRI > 90, chromaticity tolerance 2 SDCM (initial), reflector with circular light distribution pattern, reflector pure aluminium 99,99% in MIRO-Silver®,segmented and faceted, 3D lens silicon to reduce the proportion of scattered light, luminaire head die-cast aluminium, powdercoated, stratowhite