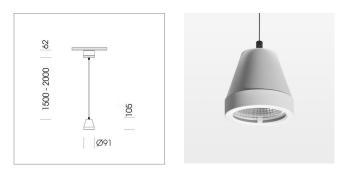

# Pendiro XR

Article number: 80780064

### LUMINAIRE

Weight Protection rating . class Luminaire colour 1.0 kg IP 20 . I stratowhite

### OPTIONAL

RAL-colours, NCS-colours (powder coating or wet spraying) on inquiry, surface alloys on inquiry (only luminaire head and holding arm, honeycomb louver

Suspended luminaire with LED, rated life of the LED L80/B10 > 50000 h, colour rendering index CRI > 90, chromaticity tolerance 2 SDCM (initial), reflector with circular light distribution pattern, reflector pure aluminium 99,99% in MIRO-Silver®,segmented and faceted, 3D lens silicon to reduce the proportion of scattered light, luminaire head die-cast aluminium, powdercoated, stratowhite