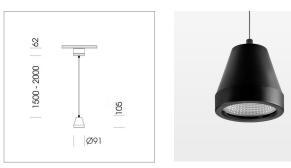

### LUMINAIRE

Weight Protection rating . class Luminaire colour 1.0 kg IP 20 . I stratoblack

### **OPTIONEEL**

RAL-colours, NCS-colours (powder coating or wet spraying) on inquiry, surface alloys on inquiry (only luminaire head and holding arm

Suspended luminaire with LED, rated life of the LED L80/B10 > 50000 h, colour rendering index CRI > 90, chromaticity tolerance 2 SDCM (initial), reflector with circular light distribution pattern, reflector pure aluminium 99,99% in MIRO-Silver®,segmented and faceted, luminaire head die-cast aluminium, powder-coated, stratoblack