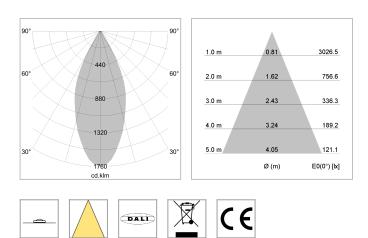

## LIGHT TECHNOLOGY

LED Light colour Luminous flux System power Luminaire Efficiency Reflector Beam angle COB PearlWhite 1720 lm 15 W 115 lm/W Flood 44°