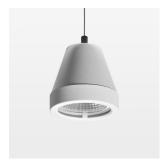

## LIGHT TECHNOLOGY

LED COB
Light colour 835
Luminous flux 2110 lm
System power 15 W
Luminaire Efficiency 141 lm/W
Reflector Flood
Beam angle 44°

Weight 1.0 kg
Protection rating . class IP 20 . I
Luminaire colour stratowhite

## **OPTIONEEL**

RAL-colours, NCS-colours (powder coating or wet spraying) on inquiry, surface alloys on inquiry (only luminaire head and holding arm

Suspended luminaire with LED, rated life of the LED L80/B10 > 50000 h, colour rendering index CRI > 80, chromaticity tolerance 2 SDCM (initial), reflector with circular light distribution pattern, reflector pure aluminium 99,99% in MIRO-Silver®, segmented and faceted, luminaire head die-cast aluminium, powder-coated, stratowhite