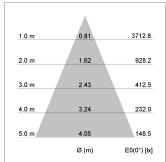

## LIGHT TECHNOLOGY

LED COB
Light colour 835
Luminous flux 2110 lm
System power 15 W
Luminaire Efficiency 141 lm/W
Reflector Flood
Beam angle 44°

Weight 1.0 kg
Protection rating . class IP 20 . I
Luminaire colour stratowhite