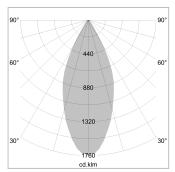

## LIGHT TECHNOLOGY

LED COB
Light colour 835
Luminous flux 2110 lm
System power 15 W
Luminaire Efficiency 141 lm/W
Reflector Flood
Beam angle 44°

Weight 1.0 kg
Protection rating . class IP 20 . I
Luminaire colour stratowhite