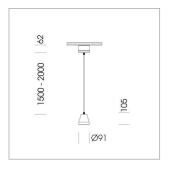

## LIGHT TECHNOLOGY

LED COB
Light colour 835
Luminous flux 2110 lm
System power 15 W
Luminaire Efficiency 141 lm/W
Reflector Flood
Beam angle 44°

Weight 1.0 kg
Protection rating . class IP 20 . I
Luminaire colour stratowhite

## **OPTIONEEL**

RAL-colours, NCS-colours (powder coating or wet spraying) on inquiry, surface alloys on inquiry (only luminaire head and holding arm

Suspended luminaire with LED, rated life of the LED L80/B10 > 50000 h, colour rendering index CRI > 80, chromaticity tolerance 2 SDCM (initial), reflector with circular light distribution pattern, reflector pure aluminium 99,99% in MIRO-Silver®, segmented and faceted, luminaire head die-cast aluminium, powder-coated, stratowhite