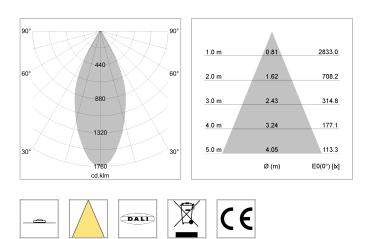

ht Protection rating . class Luminaire colour 1.0 kg IP 20 . I stratowhite

### OPTIONAL

RAL-colours, NCS-colours (powder coating or wet spraying) on inquiry, surface alloys on inquiry (only luminaire head and holding arm



Suspended luminaire with LED, rated life of the LED L80/B10 > 50000 h, colour rendering index CRI > 90, chromaticity tolerance 2 SDCM (initial), reflector with circular light distribution pattern, reflector pure aluminium 99,99% in MIRO-Silver®,segmented and faceted, luminaire head die-cast aluminium, powder-coated, stratowhite

Multiadapter black, inclusive driver unit: 220-240 V~ / 50-60 Hz, max. 24 luminaires per circuit (B16A fuse)

Note: All data are typical values. System features may change with product improvements due to technical advances. Errors excepted.