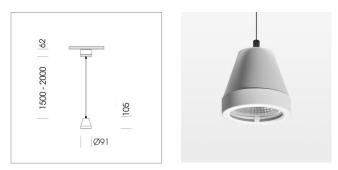

# Pendiro XR

Article number: 80790028

#### LUMINAIRE

Weight Protection rating . class Luminaire colour 1.0 kg IP 20 . I stratowhite

### OPTIONAL

RAL-colours, NCS-colours (powder coating or wet spraying) on inquiry, surface alloys on inquiry (only luminaire head and holding arm

Suspended luminaire with LED, rated life of the LED L80/B10 > 50000 h, colour rendering index CRI > 90, chromaticity tolerance 2 SDCM (initial), reflector with circular light distribution pattern, reflector pure aluminium 99,99% in MIRO-Silver®,segmented and faceted, luminaire head die-cast aluminium, powder-coated, stratowhite