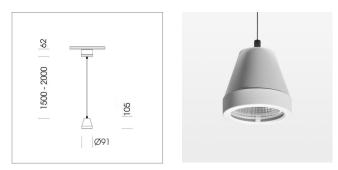

# Pendiro XR

Article number: 80790061

### LUMINAIRE

Weight Protection rating . class Luminaire colour 1.0 kg IP 20 . I stratowhite

### OPTIONAL

RAL-colours, NCS-colours (powder coating or wet spraying) on inquiry, surface alloys on inquiry (only luminaire head and holding arm

Suspended luminaire with LED, rated life of the LED L80/B10 > 50000 h, colour rendering index CRI > 80, chromaticity tolerance 2 SDCM (initial), reflector with circular light distribution pattern, reflector pure aluminium 99,99% in MIRO-Silver®,segmented and faceted, luminaire head die-cast aluminium, powder-coated, stratowhite