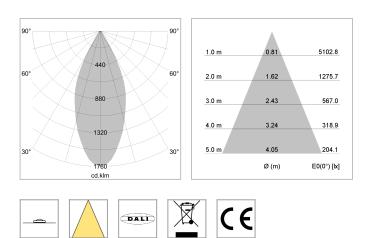

## LIGHT TECHNOLOGY

LED Light colour Luminous flux System power Luminaire Efficiency Reflector Beam angle

830 2900 lm 23 W 126 lm/W Flood 44°

COB

### OPTIONAL

RAL-colours, NCS-colours (powder coating or wet spraying) on inquiry, surface alloys on inquiry (only luminaire head and holding arm

Suspended luminaire with LED, rated life of the LED L80/B10 > 50000 h, colour rendering index CRI > 80, chromaticity tolerance 2 SDCM (initial), reflector with circular light distribution pattern, reflector pure aluminium 99,99% in MIRO-Silver®,segmented and faceted, luminaire head die-cast aluminium, powder-coated, stratowhite