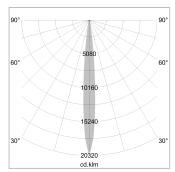

## LIGHT TECHNOLOGY

LED COB
Light colour 830
Luminous flux 1330 lm
System power 15 W
Luminaire Efficiency 89 lm/W
Reflector NarrowSpot
Beam angle 10°