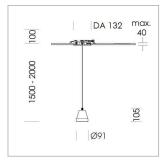

## Pendiro XR

Article number: 80800001

## **LUMINAIRE**

Weight 0.6 kg
Protection rating . class IP 20 . III
Luminaire colour stratoblack