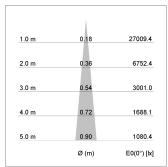

## LIGHT TECHNOLOGY

LED COB
Light colour 830
Luminous flux 1330 lm
System power 15 W
Luminaire Efficiency 89 lm/W
Reflector NarrowSpot
Beam angle 10°