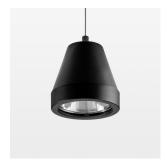

## Pendiro XR

Article number: 80800001

## **LUMINAIRE**

Weight 0.6 kg
Protection rating . class IP 20 . III
Luminaire colour stratoblack