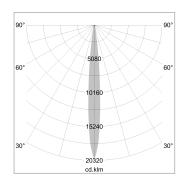

## LIGHT TECHNOLOGY

LED COB
Light colour 835
Luminous flux 1380 lm
System power 15 W
Luminaire Efficiency 92 lm/W
Reflector NarrowSpot
Beam angle 10°