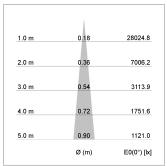

## LIGHT TECHNOLOGY

LED COB
Light colour 835
Luminous flux 1380 lm
System power 15 W
Luminaire Efficiency 92 lm/W
Reflector NarrowSpot
Beam angle 10°