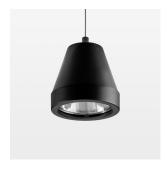

## **LUMINAIRE**

Weight 0.6 kg
Protection rating . class IP 20 . III
Luminaire colour stratoblack

## **OPTIONEEL**

RAL-colours, NCS-colours (powder coating or wet spraying) on inquiry, surface alloys on inquiry (only luminaire head and holding arm, honeycomb louver

Suspended luminaire with LED, rated life of the LED L80/B10 > 50000 h, colour rendering index CRI > 80, chromaticity tolerance 3 SDCM (initial), rotation-symmetrical reflector with circular light distribution pattern, reflector pure aluminium 99,99% in MIRO-Silver®, segmented and faceted, 3D lens silicon to reduce the proportion of scattered light, luminaire head die-cast aluminium, powder-coated, stratoblack, separate driver unit