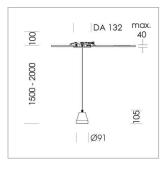

## **LUMINAIRE**

Weight 0.6 kg
Protection rating . class IP 20 . III
Luminaire colour stratoblack