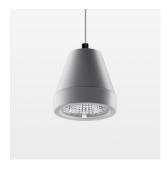

## Pendiro XR

Article number: 80800007

## **OPTIONEEL**

RAL-colours, NCS-colours (powder coating or wet spraying) on inquiry, surface alloys on inquiry (only luminaire head and holding arm, honeycomb louver

Suspended luminaire with LED, rated life of the LED L80/B10 > 50000 h, colour rendering index CRI > 80, chromaticity tolerance 3 SDCM (initial), rotation-symmetrical reflector with circular light distribution pattern, reflector pure aluminium 99,99% in MIRO-Silver®, segmented and faceted, 3D lens silicon to reduce the proportion of scattered light, luminaire head die-cast aluminium, powder-coated, stratosilver, separate driver unit