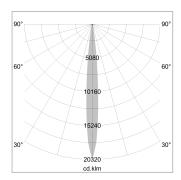

## LIGHT TECHNOLOGY

LED COB
Light colour 830
Luminous flux 1330 lm
System power 15 W
Luminaire Efficiency 89 lm/W
Reflector NarrowSpot
Beam angle 10°