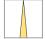

## LIGHT TECHNOLOGY

LED COB
Light colour 830
Luminous flux 1330 lm
System power 15 W
Luminaire Efficiency 89 lm/W
Reflector NarrowSpot
Beam angle 10°

## **OPTIONEEL**

RAL-colours, NCS-colours (powder coating or wet spraying) on inquiry, surface alloys on inquiry (only luminaire head and holding arm, honeycomb louver

Suspended luminaire with LED, rated life of the LED L80/B10 > 50000 h, colour rendering index CRI > 80, chromaticity tolerance 3 SDCM (initial), rotation-symmetrical reflector with circular light distribution pattern, reflector pure aluminium 99,99% in MIRO-Silver®, segmented and faceted, 3D lens silicon to reduce the proportion of scattered light, luminaire head die-cast aluminium, powder-coated, stratosilver, separate driver unit