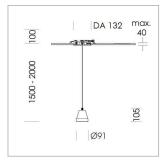

## Pendiro XR

Article number: 80800007

## **LUMINAIRE**

Weight 0.6 kg
Protection rating . class IP 20 . III
Luminaire colour stratosilver