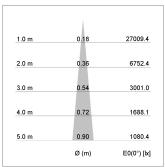

## LIGHT TECHNOLOGY

LED COB
Light colour 830
Luminous flux 1330 lm
System power 15 W
Luminaire Efficiency 89 lm/W
Reflector NarrowSpot
Beam angle 10°