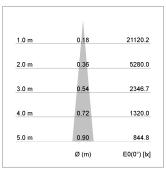

## LIGHT TECHNOLOGY

LED COB
Light colour 927
Luminous flux 1040 lm
System power 15 W
Luminaire Efficiency 69 lm/W
Reflector NarrowSpot
Beam angle 10°