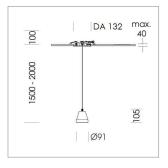

## Pendiro XR

Article number: 80800010

## **LUMINAIRE**

Weight 0.6 kg
Protection rating . class IP 20 . III
Luminaire colour stratosilver