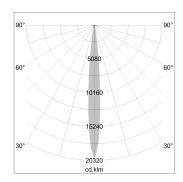

## LIGHT TECHNOLOGY

LED COB
Light colour 927
Luminous flux 1040 lm
System power 15 W
Luminaire Efficiency 69 lm/W
Reflector NarrowSpot
Beam angle 10°