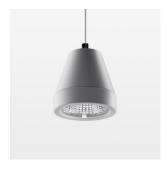

## Pendiro XR

Article number: 80800010

## **OPTIONEEL**

RAL-colours, NCS-colours (powder coating or wet spraying) on inquiry, surface alloys on inquiry (only luminaire head and holding arm, honeycomb louver

Suspended luminaire with LED, rated life of the LED L80/B10 > 50000 h, colour rendering index CRI > 90, chromaticity tolerance 3 SDCM (initial), rotation-symmetrical reflector with circular light distribution pattern, reflector pure aluminium 99,99% in MIRO-Silver®, segmented and faceted, 3D lens silicon to reduce the proportion of scattered light, luminaire head die-cast aluminium, powder-coated, stratosilver, separate driver unit