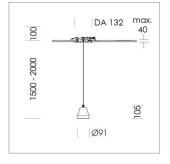

## **LUMINAIRE**

Weight 0.6 kg
Protection rating . class IP 20 . III
Luminaire colour stratosilver