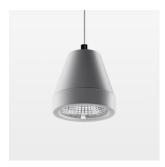

## Pendiro XR

Article number: 80800011

## **OPTIONEEL**

RAL-colours, NCS-colours (powder coating or wet spraying) on inquiry, surface alloys on inquiry (only luminaire head and holding arm, honeycomb louver

Suspended luminaire with LED, rated life of the LED L80/B10 > 50000 h, colour rendering index CRI > 95, chromaticity tolerance 2 SDCM (initial), rotation-symmetrical reflector with circular light distribution pattern, reflector pure aluminium 99,99% in MIRO-Silver®, segmented and faceted, 3D lens silicon to reduce the proportion of scattered light, luminaire head die-cast aluminium, powder-coated, stratosilver, separate driver unit