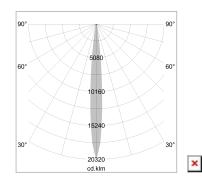

## LIGHT TECHNOLOGY

LED COB
Light colour BeColor
Luminous flux 990 lm
System power 15 W
Luminaire Efficiency 66 lm/W
Reflector NarrowSpot
Beam angle 10°