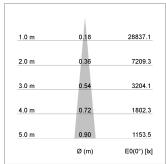

## LIGHT TECHNOLOGY

LED COB
Light colour 840
Luminous flux 1420 lm
System power 15 W
Luminaire Efficiency 95 lm/W
Reflector NarrowSpot
Beam angle 10°