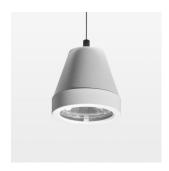

## **OPTIONAL**

RAL-colours, NCS-colours (powder coating or wet spraying) on inquiry, surface alloys on inquiry (only luminaire head and holding arm, honeycomb louver

Suspended luminaire with LED, rated life of the LED L80/B10 > 50000 h, colour rendering index CRI > 80, chromaticity tolerance 3 SDCM (initial), rotation-symmetrical reflector with circular light distribution pattern, reflector pure aluminium 99,99% in MIRO-Silver®, segmented and faceted, 3D lens silicon to reduce the proportion of scattered light, luminaire head die-cast aluminium, powder-coated, stratowhite, separate driver unit