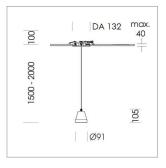

## **LUMINAIRE**

Weight 0.6 kg
Protection rating . class IP 20 . III
Luminaire colour stratowhite