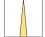

## LIGHT TECHNOLOGY

LED COB
Light colour 840
Luminous flux 1420 lm
System power 15 W
Luminaire Efficiency 95 lm/W
Reflector NarrowSpot
Beam angle 10°