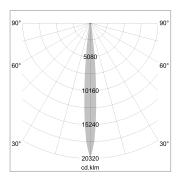

## LIGHT TECHNOLOGY

LED COB
Light colour 840
Luminous flux 1420 lm
System power 15 W
Luminaire Efficiency 95 lm/W
Reflector NarrowSpot
Beam angle 10°