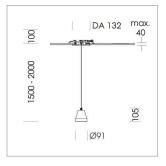

## **LUMINAIRE**

Weight 0.6 kg
Protection rating . class IP 20 . III
Luminaire colour stratowhite