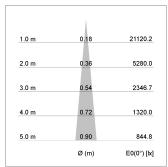

## LIGHT TECHNOLOGY

LED COB
Light colour 927
Luminous flux 1040 lm
System power 15 W
Luminaire Efficiency 69 lm/W
Reflector NarrowSpot
Beam angle 10°