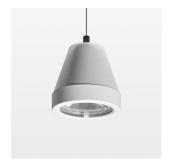

## Pendiro XR

Article number: 80800016

## **OPTIONAL**

RAL-colours, NCS-colours (powder coating or wet spraying) on inquiry, surface alloys on inquiry (only luminaire head and holding arm, honeycomb louver

Suspended luminaire with LED, rated life of the LED L80/B10 > 50000 h, colour rendering index CRI > 90, chromaticity tolerance 3 SDCM (initial), rotation-symmetrical reflector with circular light distribution pattern, reflector pure aluminium 99,99% in MIRO-Silver®, segmented and faceted, 3D lens silicon to reduce the proportion of scattered light, luminaire head die-cast aluminium, powder-coated, stratowhite, separate driver unit