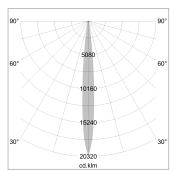

## LIGHT TECHNOLOGY

LED COB
Light colour 927
Luminous flux 1040 lm
System power 15 W
Luminaire Efficiency 69 lm/W
Reflector NarrowSpot
Beam angle 10°