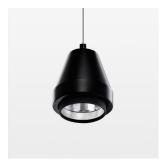

## Pendiro XR

Article number: 80810003

## **OPTIONAL**

RAL-colours, NCS-colours (powder coating or wet spraying) on inquiry, surface alloys on inquiry (only luminaire head and holding arm, honeycomb louver

Suspended luminaire with LED, rated life of the LED L80/B10 > 50000 h, colour rendering index CRI > 80, chromaticity tolerance 2 SDCM (initial), reflector with circular light distribution pattern, reflector pure aluminium 99,99% in MIRO-Silver®, segmented and faceted, 3D lens silicon to reduce the proportion of scattered light, luminaire head die-cast aluminium, powder-coated, stratoblack, separate driver unit