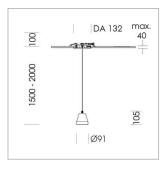

## Pendiro XR

Article number: 80810003

## **LUMINAIRE**

Weight 0.6 kg Luminaire colour stratoblack