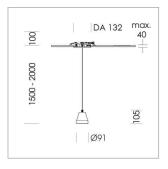

## Pendiro XR

Article number: 80810027

## **LUMINAIRE**

Weight 0.6 kg Luminaire colour stratowhite