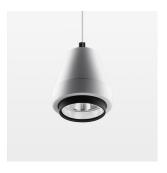

## Pendiro XR

Article number: 80810027

## **OPTIONAL**

RAL-colours, NCS-colours (powder coating or wet spraying) on inquiry, surface alloys on inquiry (only luminaire head and holding arm, honeycomb louver

Suspended luminaire with LED, rated life of the LED L80/B10 > 50000 h, colour rendering index CRI > 80, chromaticity tolerance 2 SDCM (initial), reflector with circular light distribution pattern, reflector pure aluminium 99,99% in MIRO-Silver®, segmented and faceted, 3D lens silicon to reduce the proportion of scattered light, luminaire head die-cast aluminium, powder-coated, stratowhite, separate driver unit