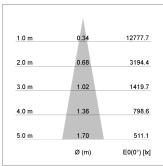

## LIGHT TECHNOLOGY

LED COB
Light colour 840
Luminous flux 2100 lm
System power 15 W
Luminaire Efficiency 140 lm/W
Reflector Spot
Beam angle 20°