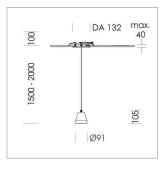

## Pendiro XR

Article number: 80810028

## LIGHT TECHNOLOGY

LED COB
Light colour 927
Luminous flux 2190 lm
System power 23 W
Luminaire Efficiency 95 lm/W
Reflector Spot
Beam angle 20°

## **LUMINAIRE**

Weight 0.6 kg Luminaire colour stratowhite

## **OPTIONAL**

RAL-colours, NCS-colours (powder coating or wet spraying) on inquiry, surface alloys on inquiry (only luminaire head and holding arm, honeycomb louver





Suspended luminaire with LED, rated life of the LED L80/B10 > 50000 h, colour rendering index CRI > 90, chromaticity tolerance 2 SDCM (initial), reflector with circular light distribution pattern, reflector pure aluminium 99,99% in MIRO-Silver®, segmented and faceted, 3D lens silicon to reduce the proportion of scattered light, luminaire head die-cast aluminium, powder-coated, stratowhite, separate driver unit

76500034 driver unit, Fix Current,

220-240 V / 50-60 Hz, 600 mA, camera-compatible, up to 2.5 KV interference resistance, SELV, max. 34 luminaires per circuit (B16A fuse)

76500039 driver unit, DALI,

220-240 V / 50-60 Hz, 600 mA, with GST18/5-pin connector, incl. 5-conductor feed-through wiring, camera-compatible, up to  $2.5~{\rm KV}$  interference resistance, SELV, max. 24 l