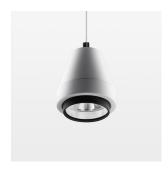

## **OPTIONAL**

RAL-colours, NCS-colours (powder coating or wet spraying) on inquiry, surface alloys on inquiry (only luminaire head and holding arm, honeycomb louver

Suspended luminaire with LED, rated life of the LED L80/B10 > 50000 h, colour rendering index CRI > 90, chromaticity tolerance 2 SDCM (initial), reflector with circular light distribution pattern, reflector pure aluminium 99,99% in MIRO-Silver®, segmented and faceted, 3D lens silicon to reduce the proportion of scattered light, luminaire head die-cast aluminium, powder-coated, stratowhite, separate driver unit