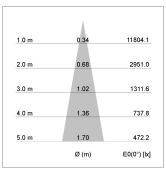

## LIGHT TECHNOLOGY

LED COB
Light colour BeColor
Luminous flux 1940 lm
System power 23 W
Luminaire Efficiency 84 lm/W
Reflector Spot
Beam angle 20°