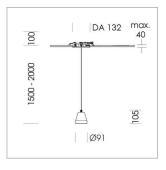

## Pendiro XR

Article number: 80810029

## **LUMINAIRE**

Weight 0.6 kg Luminaire colour stratowhite