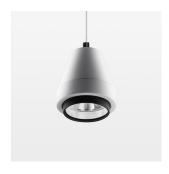

## Pendiro XR

Article number: 80810029

## **OPTIONAL**

RAL-colours, NCS-colours (powder coating or wet spraying) on inquiry, surface alloys on inquiry (only luminaire head and holding arm, honeycomb louver

Suspended luminaire with LED, rated life of the LED L80/B10 > 50000 h, chromaticity tolerance 2 SDCM (initial), reflector with circular light distribution pattern, reflector pure aluminium 99,99% in MIRO-Silver®, segmented and faceted, 3D lens silicon to reduce the proportion of scattered light, luminaire head die-cast aluminium, powder-coated, stratowhite, separate driver unit