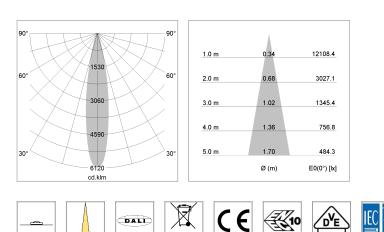

## LIGHT TECHNOLOGY

| LED                  | COB     |
|----------------------|---------|
| Light colour         | BeCool  |
| Luminous flux        | 1990 lm |
| System power         | 23 W    |
| Luminaire Efficiency | 87 lm/W |
| Reflector            | Spot    |
| Beam angle           | 20°     |
|                      |         |

#### OPTIONAL

RAL-colours, NCS-colours (powder coating or wet spraying) on inquiry, surface alloys on inquiry (only luminaire head and holding arm, honeycomb louver

Suspended luminaire with LED, rated life of the LED L80/B10 > 50000 h, colour rendering index CRI > 96, chromaticity tolerance 3 SDCM (initial), reflector with circular light distribution pattern, reflector pure aluminium 99,99% in MIRO-Silver®,segmented and faceted, 3D lens silicon to reduce the proportion of scattered light, luminaire head die-cast aluminium, powder-coated, stratowhite, separate driver unit