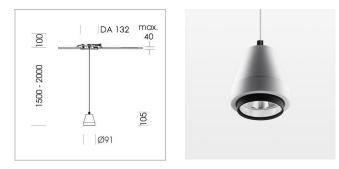

### LUMINAIRE

Weight Luminaire colour

0.6 kg stratowhite

#### OPTIONAL

RAL-colours, NCS-colours (powder coating or wet spraying) on inquiry, surface alloys on inquiry (only luminaire head and holding arm, honeycomb louver

Suspended luminaire with LED, rated life of the LED L80/B10 > 50000 h, colour rendering index CRI > 96, chromaticity tolerance 3 SDCM (initial), reflector with circular light distribution pattern, reflector pure aluminium 99,99% in MIRO-Silver®,segmented and faceted, 3D lens silicon to reduce the proportion of scattered light, luminaire head die-cast aluminium, powder-coated, stratowhite, separate driver unit