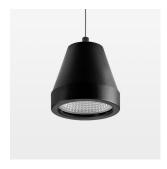

## Pendiro XR

Article number: 80820010

## **OPTIONEEL**

RAL-colours, NCS-colours (powder coating or wet spraying) on inquiry, surface alloys on inquiry (only luminaire head and holding arm, honeycomb louver

Suspended luminaire with LED, rated life of the LED L80/B10 > 50000 h, colour rendering index CRI > 90, chromaticity tolerance 2 SDCM (initial), reflector with circular light distribution pattern, reflector pure aluminium 99,99% in MIRO-Silver®, segmented and faceted, 3D lens silicon to reduce the proportion of scattered light, luminaire head die-cast aluminium, powder-coated, stratoblack, separate driver unit