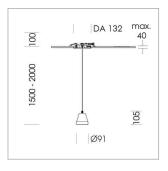

## **LUMINAIRE**

Weight 0.6 kg Luminaire colour stratoblack

## **OPTIONEEL**

RAL-colours, NCS-colours (powder coating or wet spraying) on inquiry, surface alloys on inquiry (only luminaire head and holding arm, honeycomb louver

Suspended luminaire with LED, rated life of the LED L80/B10 > 50000 h, colour rendering index CRI > 90, chromaticity tolerance 2 SDCM (initial), reflector with circular light distribution pattern, reflector pure aluminium 99,99% in MIRO-Silver®, segmented and faceted, 3D lens silicon to reduce the proportion of scattered light, luminaire head die-cast aluminium, powder-coated, stratoblack, separate driver unit