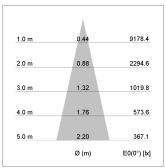

## LIGHT TECHNOLOGY

LED COB
Light colour PearlWhite
Luminous flux 2320 lm
System power 23 W
Luminaire Efficiency 101 lm/W
Reflector Medium
Beam angle 25°