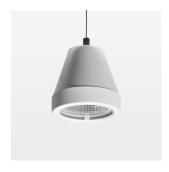

## **LUMINAIRE**

Weight 0.6 kg Luminaire colour stratowhite

## **OPTIONEEL**

RAL-colours, NCS-colours (powder coating or wet spraying) on inquiry, surface alloys on inquiry (only luminaire head and holding arm, honeycomb louver

Suspended luminaire with LED, rated life of the LED L80/B10 > 50000 h, colour rendering index CRI > 80, chromaticity tolerance 2 SDCM (initial), reflector with circular light distribution pattern, reflector pure aluminium 99,99% in MIRO-Silver®, segmented and faceted, 3D lens silicon to reduce the proportion of scattered light, luminaire head die-cast aluminium, powder-coated, stratowhite, separate driver unit