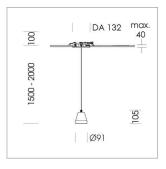

## **LUMINAIRE**

Weight 0.6 kg Luminaire colour stratowhite

## **OPTIONEEL**

RAL-colours, NCS-colours (powder coating or wet spraying) on inquiry, surface alloys on inquiry (only luminaire head and holding arm, honeycomb louver

Suspended luminaire with LED, rated life of the LED L80/B10 > 50000 h, colour rendering index CRI > 80, chromaticity tolerance 2 SDCM (initial), reflector with circular light distribution pattern, reflector pure aluminium 99,99% in MIRO-Silver®, segmented and faceted, 3D lens silicon to reduce the proportion of scattered light, luminaire head die-cast aluminium, powder-coated, stratowhite, separate driver unit