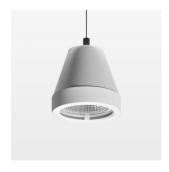

## **OPTIONEEL**

RAL-colours, NCS-colours (powder coating or wet spraying) on inquiry, surface alloys on inquiry (only luminaire head and holding arm, honeycomb louver

Suspended luminaire with LED, rated life of the LED L80/B10 > 50000 h, colour rendering index CRI > 80, chromaticity tolerance 2 SDCM (initial), reflector with circular light distribution pattern, reflector pure aluminium 99,99% in MIRO-Silver®, segmented and faceted, 3D lens silicon to reduce the proportion of scattered light, luminaire head die-cast aluminium, powder-coated, stratowhite, separate driver unit