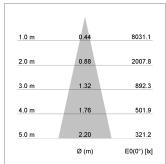

## LIGHT TECHNOLOGY

LED COB
Light colour 835
Luminous flux 2030 lm
System power 15 W
Luminaire Efficiency 135 lm/W
Reflector Medium
Beam angle 25°