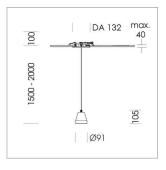

## Pendiro XR

Article number: 80820026

## LIGHT TECHNOLOGY

LED COB
Light colour 835
Luminous flux 2030 lm
System power 15 W
Luminaire Efficiency 135 lm/W
Reflector Medium
Beam angle 25°

## **LUMINAIRE**

Weight 0.6 kg Luminaire colour stratowhite

## **OPTIONEEL**

RAL-colours, NCS-colours (powder coating or wet spraying) on inquiry, surface alloys on inquiry (only luminaire head and holding arm, honeycomb louver





Suspended luminaire with LED, rated life of the LED L80/B10 > 50000 h, colour rendering index CRI > 80, chromaticity tolerance 2 SDCM (initial), reflector with circular light distribution pattern, reflector pure aluminium 99,99% in MIRO-Silver®, segmented and faceted, 3D lens silicon to reduce the proportion of scattered light, luminaire head die-cast aluminium, powder-coated, stratowhite, separate driver unit

76500050 driver unit, Fix Current,

220-240 V / 50-60 Hz, 400 mA, camera-compatible, up to 2.5 KV interference resistance, SELV, max. 34 luminaires per circuit (B16A fuse)

76500051 driver unit, DALI,

220-240 V / 50-60 Hz, 400 mA, with GST18/5-pin connector, incl. 5-conductor feed-through wiring, camera-compatible, up to  $2.5~{\rm KV}$  interference resistance, SELV, max. 24 l